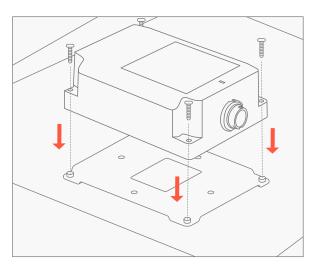

## **DRY TRAILER INSTALL GUIDE**

Select desired mounting location and clean thoroughly with cleaning wipe.

Mount with sun exposure for best solar charging.

3

Mount AG onto mounting plate with 4 flat-end screws (Bag 2).

Run cable to 7-way. Fasten to trailer with zip ties.

2

Attach mounting plate with adhesive. Secure with 4 self-tapping screws (Bag 1) if desired.

4

Plug cable into AG.

6

Connect cable to 7-way. AG light turns on for 30 seconds if correct.