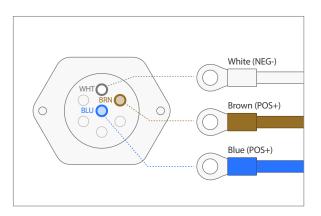

Run cable to 7-way. Fasten to trailer with zip ties.

2

Attach mounting plate with adhesive. Secure with 4 self-tapping screws (Bag 1) if desired.

4

Plug cable into AG.

6

Connect cable to 7-way. AG light turns on for 30 seconds if correct.