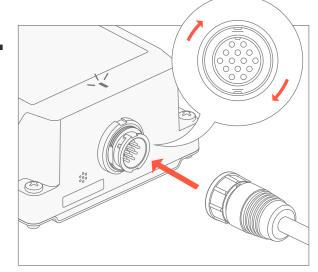

Run cable to 7-way. Fasten to trailer with zip ties.

2

Attach mounting plate with adhesive. Secure with 4 self-tapping screws (Bag 1) if desired.

4

Plug cable into AG.

6

Connect cable to 7-way. AG light turns on for 30 seconds if correct.