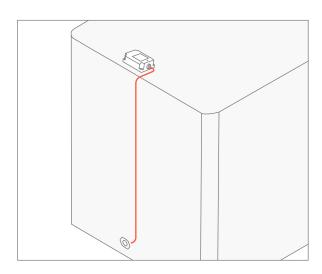

Run cable to 7-way. Fasten to trailer with zip ties.

2

Attach mounting plate with adhesive. Secure with 4 self-tapping screws (Bag 1) if desired.

4

Plug cable into AG.

6

Connect cable to 7-way. AG light turns on for 30 seconds if correct.