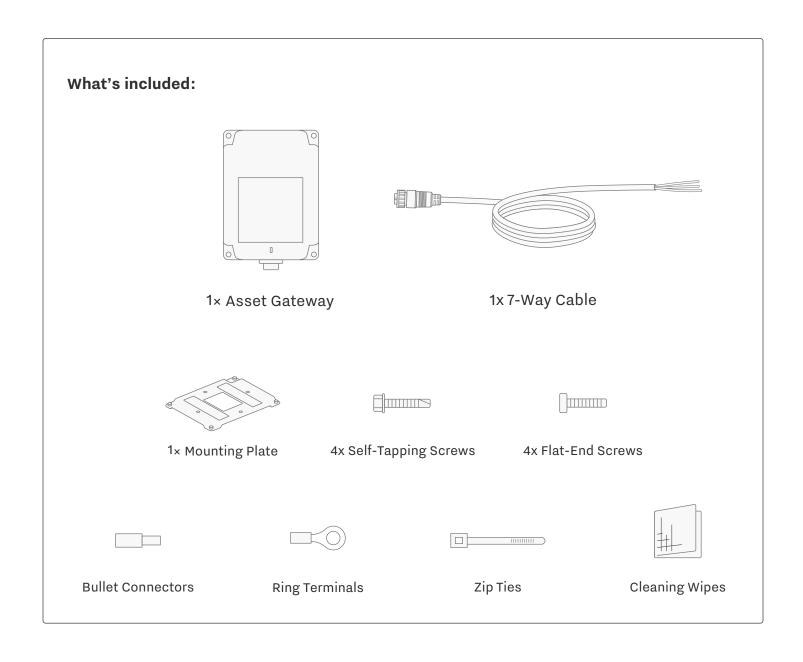

## Asset Gateway - AG24

## **DRY TRAILER INSTALL GUIDE**

Select desired mounting location and clean thoroughly with cleaning wipe.

Mount with sun exposure for best solar charging.

3

Mount AG onto mounting plate with 4 flat-end screws (Bag 2).

Run cable to 7-way. Fasten to trailer with zip ties.

2

Attach mounting plate with adhesive. Secure with 4 self-tapping screws (Bag 1) if desired.

4

Plug cable into AG.

6

Connect cable to 7-way. AG light turns on for 30 seconds if correct.