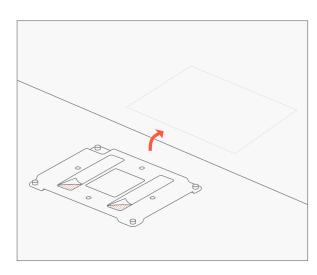

## **DRY TRAILER INSTALL GUIDE**

Select desired mounting location and clean thoroughly with cleaning wipe.

Mount with sun exposure for best solar charging.

3

Mount AG onto mounting plate with 4 flat-end screws (Bag 2).

Run cable to 7-way. Fasten to trailer with zip ties.

2

Attach mounting plate with adhesive. Secure with 4 self-tapping screws (Bag 1) if desired.

4

Plug cable into AG.

6

Connect cable to 7-way. AG light turns on for 30 seconds if correct.